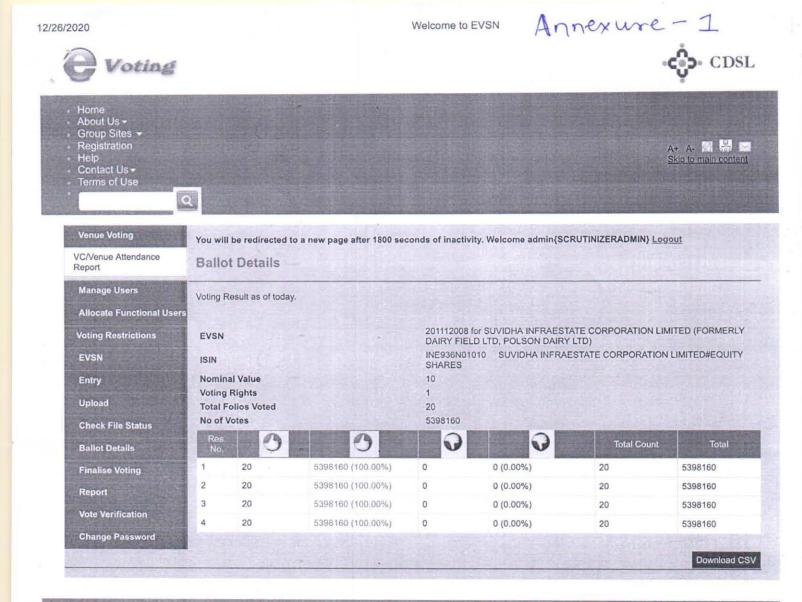

The Management of the Company is responsible to ensure compliance with the requirements of the relevant provisions of the Companies, Act, 2013 and the Rules made there under, Secreterial Standards on General Meeting, MCA Circulars issued for conducting of General Meeting through VC/OAVM in view of continuing COVID-19 pandemic and the Listing Regulations and SEBI Circular and general extension granted by the Office of Registrar of Companies; Gujarat vide its Order file no. ROC-GJ/ AGM Ext./ 2020-21/ 1462 dated 8<sup>th</sup> September, 2020 to hold this AGM. The responsibility of the undersigned as a Scrutineer for 'remote e-voting' and 'e-voting facility' to the shareholders present at the AGM through VC/OAVM, is restricted to give a consolidated report on the votes cast by the members for the resolutions as contained in the Notice dated 10<sup>th</sup> November, 2020, based upon the Report generated from the e-voting platform provided by Central Depository Services (India) Limited [CDSL], (Extracted report of CDSL 'remote e-voting' and 'e-voting during AGM' is attached herewith along with Scrutineer's report at **Annexure - 1**), the authorised agency engaged by the Company to provide 'remote e-voting' facilities and 'e-voting facilities during the 28<sup>th</sup> Annual General Meeting' by the Company/the Registrar and Share Transfer agent of the Company.

# SUVIDHA INFRAESTATE CORPORATION LIMITED

[CIN: L70102GJ1992PLC016978]

Summary of Remote E-voting & E-Voting during 28th Annual General Meeing held on 26-12-2020 (Saturday)

| Date of AGM                                                                          | 26-12-2020     |
|--------------------------------------------------------------------------------------|----------------|
| Total Number of Shareholders on Cut-Off Date<br>[i.e. 19-12-2020 for Remot e-voting] | 1859           |
| No. of Shareholders Present in the meeting either in person or through Proxy         | Not Applicable |
| Promoter & Promoter Group                                                            | Not Applicable |
| Public                                                                               | Not Applicable |
| No. of Shareholder attended the meeting through VC / OAVM                            | 20             |
| Promoter & Promoter Group                                                            | 12             |
| Public                                                                               | 8              |

KASHYAP R. MEHTA & ASSOCIATES **COMPNAY SECRETARIES** KASHYAP R. MEHTA PROPRIETOR

Scrutineer : Kashyap R. Mehta, Proprietor, Kashyap R. Mehta and Associates, Ahmedabad

|                          |                                                                                                                                                                                                      |                                  | Kes                   | solution - 1                                     |                            |                          |                                            | - Constanting of the                     |               |
|--------------------------|------------------------------------------------------------------------------------------------------------------------------------------------------------------------------------------------------|----------------------------------|-----------------------|--------------------------------------------------|----------------------------|--------------------------|--------------------------------------------|------------------------------------------|---------------|
| Resolution Required :    | (Ordinary / Special)                                                                                                                                                                                 |                                  |                       |                                                  |                            | Orc                      | linary                                     |                                          |               |
| Whether Promoter / Pro   | No                                                                                                                                                                                                   |                                  |                       |                                                  |                            |                          |                                            |                                          |               |
| Description of Resolutio | Adoption of Audited Financial Statements of the Company for the financial year ended <b>31st March</b> , <b>2020</b> , together with the Reports of the Board of Directors and the Auditors thereon. |                                  |                       |                                                  |                            |                          |                                            |                                          |               |
| Category                 | Mode of Voting                                                                                                                                                                                       | Mode of Voting No of Shares held | No of Votes<br>Polled | % of Votes<br>Polled on<br>outstanding<br>Shares | No of Votes<br>[In Favour] | No of Votes<br>[Against] | % of Votes in<br>Favour on Votes<br>Polled | % of Votes<br>Against on<br>Votes Polled | Invalid Votes |
|                          |                                                                                                                                                                                                      | [1]                              | [2]                   | [3]<br>[ (2)/(1)]*100                            | [4]                        | [5]                      | [6]<br>[ (4)/(2)]*100                      | [7]<br>[ (5)/(2)] * 100                  |               |
|                          | E-Voting                                                                                                                                                                                             | 5322190                          | 5253160               | 98.70                                            | 5253160                    | . 0                      | 100.00                                     | 0.00                                     |               |
| romoter & Promoter       | Poll / Ballot                                                                                                                                                                                        |                                  | 0                     | 0.00                                             | 0                          | 0                        | 0.00                                       | 0.00                                     |               |
| Group                    | Postal Ballot<br>(If applicable)                                                                                                                                                                     |                                  | 0                     | 0.00                                             | . 0                        | • 0                      | 0.00                                       | 0.00                                     | ÷             |
| 1                        | Total                                                                                                                                                                                                | 5322190                          | 5253160               | 98.70                                            | 5253160                    | 0                        | 100.00                                     | 0.00                                     |               |
|                          | E-Voting                                                                                                                                                                                             | 0                                | 0                     | 0.00                                             | 0                          | 0                        | 0.00                                       | 0.00                                     |               |
|                          | Poll / Ballot                                                                                                                                                                                        |                                  | 0                     | 0.00                                             | 0                          | 0                        | 0.00                                       | 0.00                                     |               |
| Public Institutions      | Postal Ballot<br>(If applicable)                                                                                                                                                                     |                                  | 0                     | 0.00                                             | 0                          | 0                        | 0.00                                       | 0.00                                     |               |
|                          | Total                                                                                                                                                                                                | 0                                | 0                     | 0.00                                             | 0                          | 0                        | 0.00                                       | 0.00                                     |               |
|                          | E-Voting                                                                                                                                                                                             |                                  | 145000                | 4.06                                             | 145000                     | 0                        | 100.00                                     | 0.00                                     |               |
| Public Non-              | Poll / Ballot                                                                                                                                                                                        | 3573810                          | 0                     | 0.00                                             | 0                          | 0                        | 0.00                                       | 0.00                                     |               |
| Institutions             | Postal Ballot<br>(If applicable)                                                                                                                                                                     |                                  | 0                     | 0.00                                             | 0                          | 0                        | 0.00                                       | 0.00                                     |               |
| 1                        | Total                                                                                                                                                                                                | 3573810                          | 145000                | 4.06                                             | 145000                     | 0                        | 100.00                                     | 0.00                                     |               |
|                          | Total No. of Shares                                                                                                                                                                                  | 8896000                          | 5398160               | 60.68                                            | 5398160                    | 0                        | 100.00                                     | 0.00                                     |               |
|                          | 130                                                                                                                                                                                                  | 2                                |                       | Whether Re                                       | solution is Pass           | or Not                   | Ye                                         | S                                        |               |